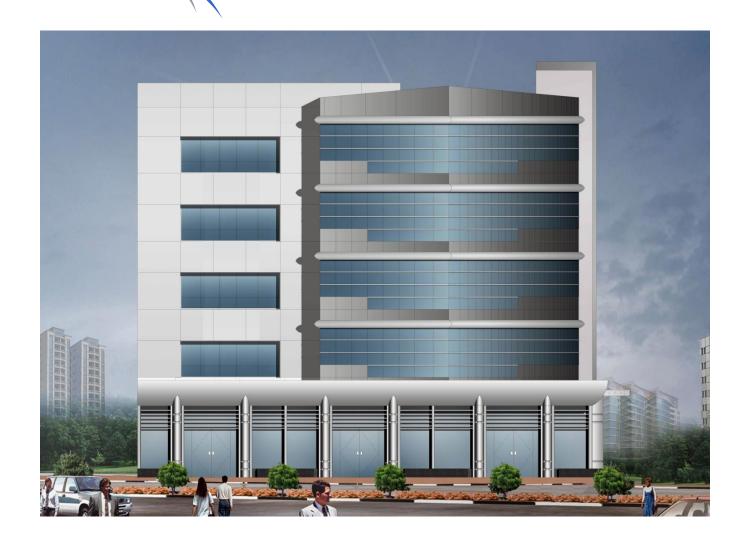

# G+1 DUBAI MUNICIPALITY BRANCH OFFICE BUILDING AT SHEIKH ZAHED ROAD, DUBAI

Consultant

M/s. AL FAHIDI ENG. CONSULTANT

Contractor

M/s. AROMA INT'L BUILDING CONTRACTING, DUBAI

Project: G+1 Dubai Municipality Branch Office on Plot No. 357 - 636

at Al Safa 2nd . Dubal (PJ-2003/1 - DM Centre at Shelkh Zayed Road)

Subject: Approval of subcontractor for Metal & Glazing works.

With reference to the above mentioned subject and to your letter ref. J98-013/ABC/10 dated 01-03-2010.