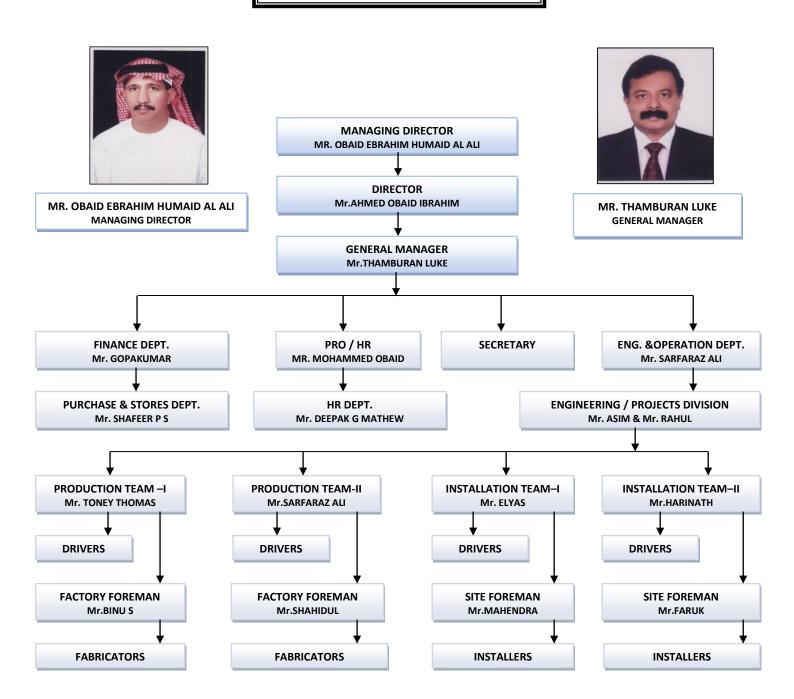

# **OUR TEAM**

## Management

At the helm of OBAID METAL & GLASS team is our qualified, experienced and committed management team.