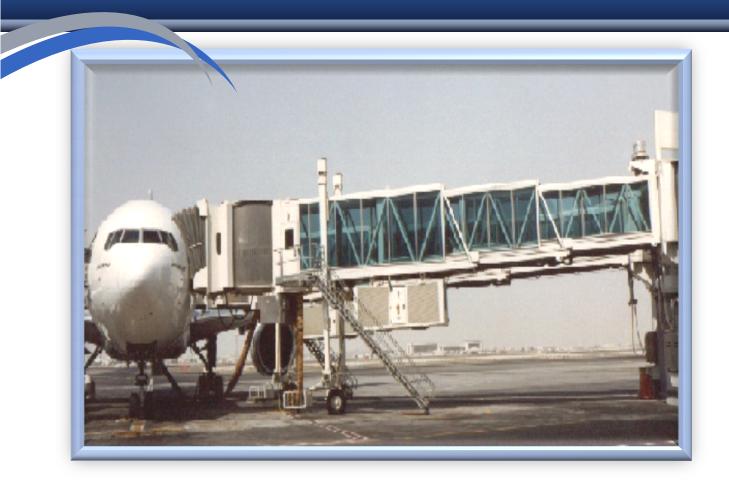

### Quality at its peak

We are very proud to state that "The First Door to Dubai" is made by us. The aluminium & glass works for all the 47 "Passenger Loading Telescopic Bridges" for the Dubai International Airport were done by our company serving as sub-contractor with "FMC International Jetway Systems" during 1999.

### "FIRST DOOR TO DUBAI"

### PASSENGER LOADING TELESCOPIC BRIDGES, DUBAI INTERNATIONAL AIRPORT

Consultant

M/s. BETCHTEL-FMC, DUBAI