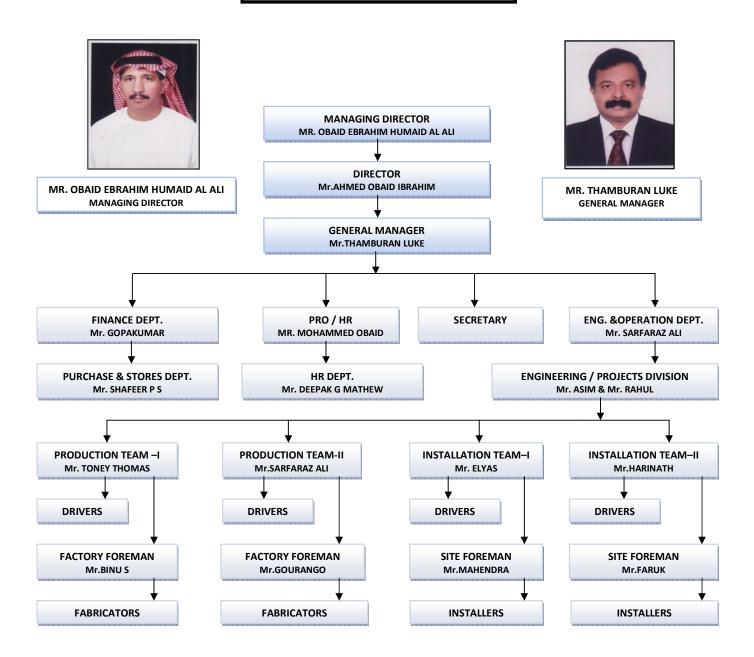

### **OUR TEAM**

### Management

At the helm of OBAID METAL & GLASS team is our qualified, experienced and committed management team.

### Administration

The administrations staffs provides support to the sales and marketing department and are trained to prepare take off sheets from the bill of quantities and consultant specification sheets.

### Marketing

The company provides itself a sales and marketing team to serve and support customers, and furnish them with all relevant information and resolve / clarify all queries.

### **Customer Service**

The company operates with a professional factory trained support team who have undergone extensive, on the job training at various levels of metal & glass system and installation.

### **Our Strength**

We seek high quality, self motivated people. We strive for a professional participated atmosphere, which offers tangible opportunities for personal satisfaction and growth.