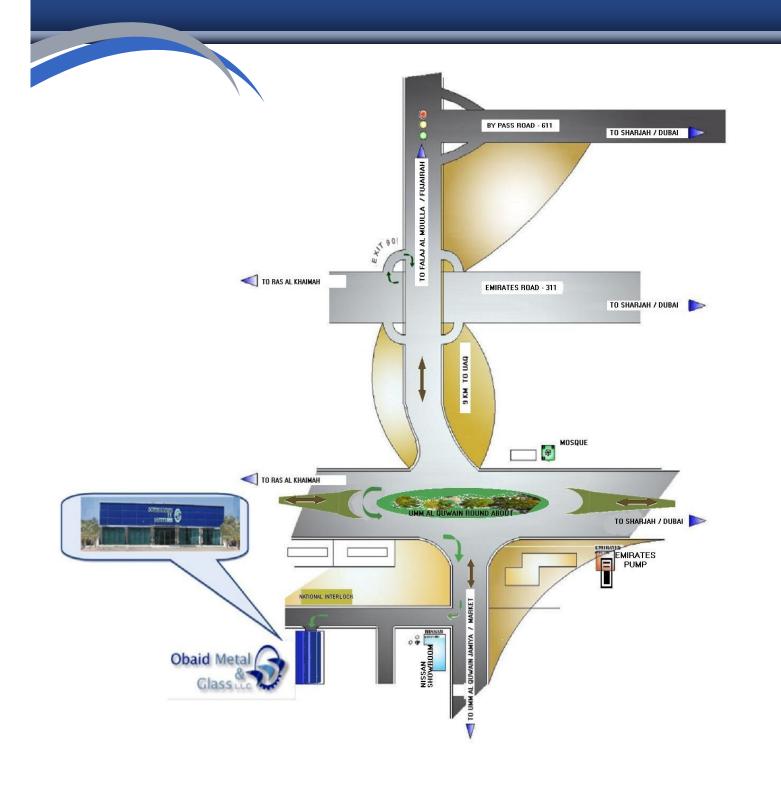

BAI MUNICIPALITY BRANCH OFFICE BUILDING AT SHEIKH ZAHED ROAD, DUBAI

Consultant

M/s. AL FAHIDI ENG. CONSULTANT

Contractor

M/s.AROMA INT'L BUILDING CONTRACTING, DUBAI



www.obaid.ae



### G+M+15 RESI. BUILDING AT FUJAIRAH FOR EMIRATES ISLAMIC BANK

[Alu-K System of Gulf Extrusion]

Consultant

M/s. EMIRATES HOUSE ENG. CONSULTANTS

Contractor

M/s.AL HASANI BUILDING CONTRACTING, FUJAIRAH





SOME PROJECT PHOTOS













### G+2 BUILDING AT AL BARSHA -J.S.S. INTERNATIONAL SCHOOL AT DUBAI

Consultant

M/s. ARC INTERNATIONAL CONSULTING ENGINEERS

Contractor

M/s.AROMA INT'L BUILDING CONTRACTING, DUBAI



www.obaid.ae







### "FIRST DOOR TO DUBAI"

### PASSENGER LOADING TELESCOPIC BRIDGES, DUBAI INTERNATIONAL AIRPORT

Consultant

M/s. BETCHTEL-FMC, DUBAI







# **Locate Us**







# **Location Map**

http://www.panoramio.com/photo/47453065



### WHERE TECHNOLOGY JOINS QUALITY

Your Trusted Partner for Aluminum& Glazing Works